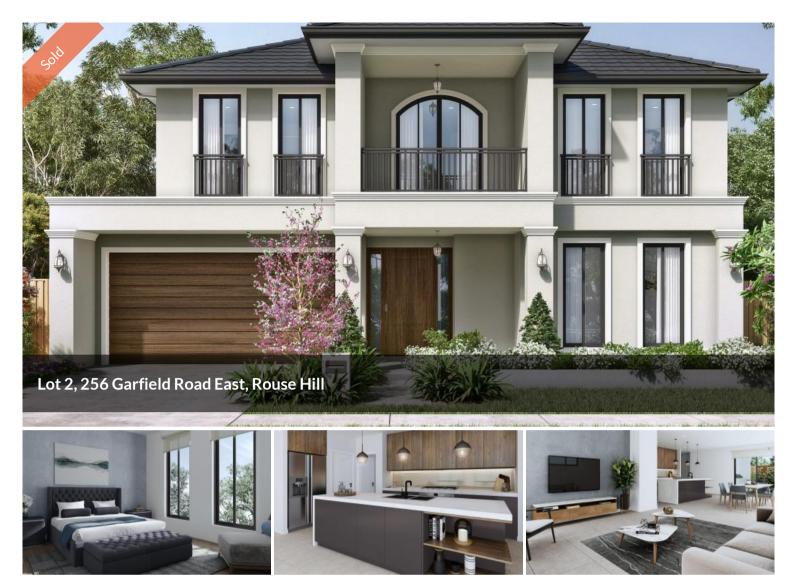

# Luxury House

Welcome to Rouse Hill, an exclusive estate showcasing 35 lots sized 500m2 and a choice of 10 architecturally designed French provincial and trend homes, all featuring premium inclusions.

## 🚔 4 🔊 3 🛱 2 🗔 500 m2

| Price         | SOLD        |
|---------------|-------------|
| Property Type | Residential |
| Property ID   | 10          |
| Land Area     | 500 m2      |