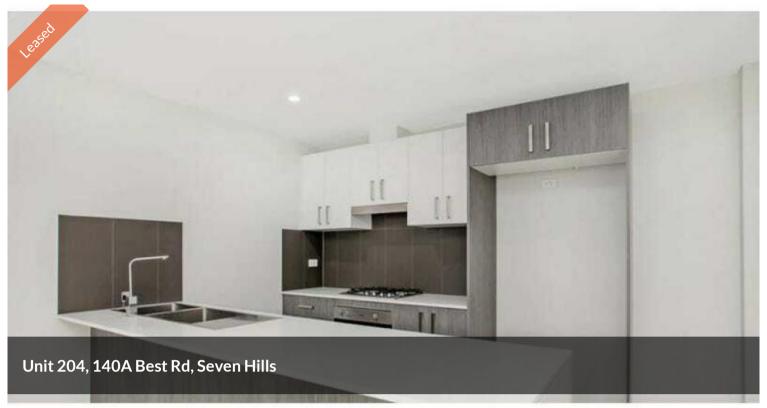

## Beautiful Apartment and stroll to the station

Ideally located in the Heart Of Seven Hills. The apartment is a short walk from Seven Hills Train Station, and close to Schools, major Banks, Restaurants, Fast Food Shops, Supermarkets such as Woolworth, Coles, ALDI and Centro Shopping Centre.

Architecturally designed with generous sized living, dining & bedrooms, contemporary kitchens and inviting private balconies.

- Open plan living and dining seamlessly flowing outdoors
- Spacious carpeted bedroom with built-in robe.
- Gourmet kitchen with stone bench-top and stainless steel appliances.
- Ensuite to Master Bedroom
- Split air-conditioning in living
- Tile floors in Living Area and carpet in the Bedroom.
- Communal rooftop gardens with BBQ terraces, secure parking