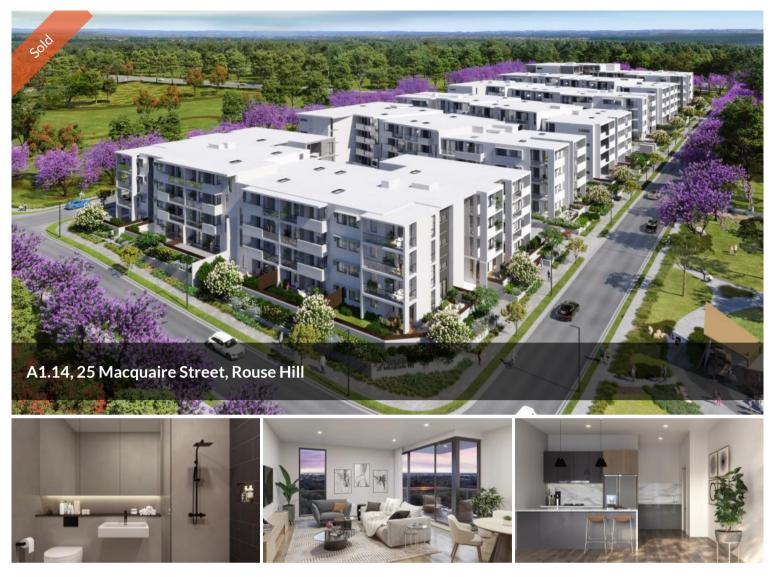

## Modern and Stylish 2 Bedroom Apartment in Rouse Hill -Completion in 2025

Are you looking for a brand new, modern apartment in Rouse Hill? Look no further than this stunning 2 bedroom apartment, set for completion in mid 2025.

Featuring a sleek and stylish design, this apartment offers the perfect balance of comfort and sophistication. The spacious open-plan living and dining area is perfect for entertaining, while the modern kitchen boasts top-of-the-line appliances and finishes.

The two bedrooms offer plenty of room for relaxation and rest, with ample closet space to store all your belongings. And with a modern bathroom and laundry area, you'll have everything you need right at your fingertips.

Located in the heart of Rouse Hill, this apartment is just minutes from local shops, restaurants, and entertainment. Plus, with easy access to public transportation, you'll have no trouble getting around town.