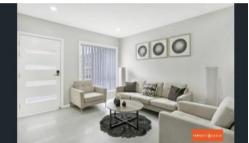

This stunning residence is further enhanced by its features below:

- Contemporary kitchen with 40mm benchtops, stainless steel appliances and gas cook-top
- Open plan kitchen and dining area which opens to an entertainer's patio
- Formal living room
- Ensuite to master bedroom
- Internal access to the Single Lock up garage
- Tiled outdoor entertaining space
- Alarm system