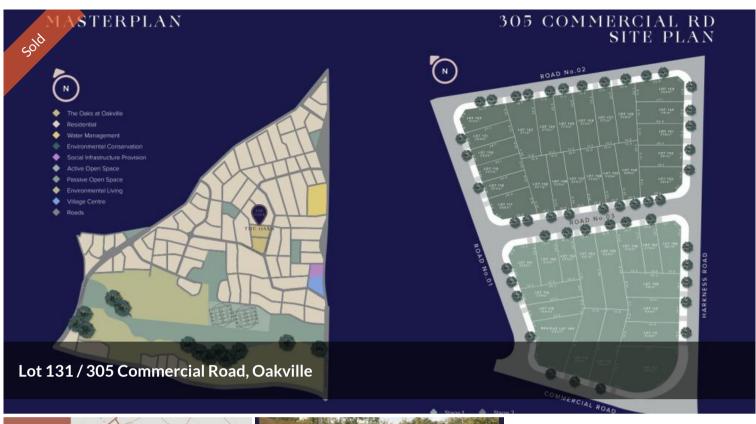

# Contact me today on 0473483271

Property1Group proudly presents this prime opportunity in the prestigious & upcoming suburb of Oakville. The Oaks Estate offers an enticing prospect for families and investors alike. Bordered by natural Bushland, Oakville's prime location sets the scene for a peaceful residential setting and outlook, with attractive green spaces and family living. This estate offers you a balanced lifestyle, making it a perfect haven for families seeking a new home, while also fostering a welcoming community for all residents. With a variety of lots available, the estate caters to diverse preferences, lifestyles, and budgets.

Explore the details of this promising opportunity. These beautiful blocks of land are virtually blank canvases, giving you the flexibility to choose your builder and customize your home design and layout to achieve your vision. Don't miss out on securing your ideal block of land in this private estate and start building your dream home today. You won't be disappointed!

#### **FEATURES:**

- 12.5 Meter Frontage
- Approx. 100m from upcoming Sports Oval
- Approx. 250m from Upcoming Shopping Centre & School
- Approx. 4 minutes drive to Carmel Village Shopping Centre
- Approx. 7 minutes drive to Santa Sophia Catholic College & Arndell

### □ 372 m2

Price SOLD
Property Type Residential
Property ID 11001
Land Area 372 m2