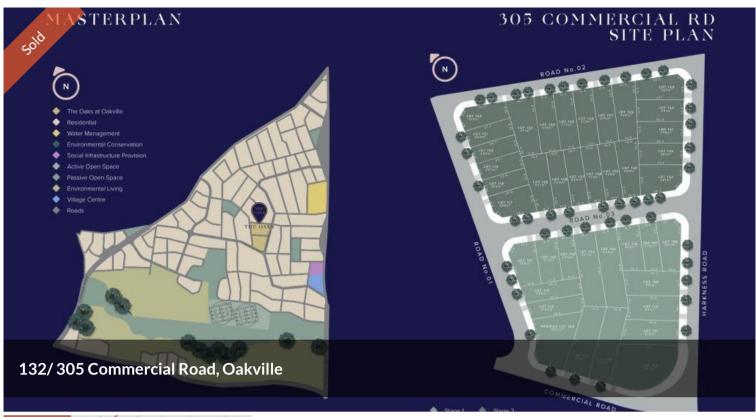

## Registered Land in Oakville

Property1Group proudly presents this prime opportunity in the prestigious & upcoming suburb of Oakville. The Oaks Estate offers an enticing prospect for families and investors alike. Bordered by natural Bushland, Oakville's prime location sets the scene for a peaceful residential setting and outlook, with attractive green spaces and family living. This estate offers you a balanced lifestyle, making it a perfect haven for families seeking a new home, while also fostering a welcoming community for all residents. With a variety of lots available, the estate caters to diverse preferences, lifestyles, and budgets.

## **FEATURES:**

- Approx. 100m from upcoming Sports Oval
- Approx. 250m from Upcoming Shopping Centre & School
- Approx. 4 minutes drive to Carmel Village Shopping Centre
- Approx. 7 minutes drive to Santa Sophia Catholic College & Arndell Anglican College

□ 319 m2

Price SOLD
Property Type Residential
Property ID 11024
Land Area 319 m2