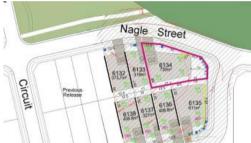

## Premium 730sqm Wider Corner Block - Positioned on Quite **Location of Jordan Springs.**

Property1Group proudly presents this special and rare Opportunity of 730sqm Land in Jordon Springs. Truly the State of The Art to Discover and build Your Dream Home with this Perfect Wide Frontage block with Beautiful Green outlook around in the most sought-after community of Jordan Spring. A stone's throw away from Local Parks, Schools & Close to Shopping Centre.

## Features:

- Registered 730 sqm Ready to build your Dream Home
- Flat and levelled block of land and ideal for customised house design.
- Wider Frontage Corner Block with opportunity to build Granny Flat subject to council approval.
- Impressive location surrounded by Lush Green Reserve and Serene Walkways.
- A Short walk to local parks & public transport.
- A Short distance to Jordan Spring Public School and Shopping Centre.
- A Short drive to Penrith Shopping Centre & Station.

Price Guide - \$950,000 -**Price** \$990,000. Block 730sqm.

**Property** Residential Type

Property 11026 ID

Land 730 m2

Area