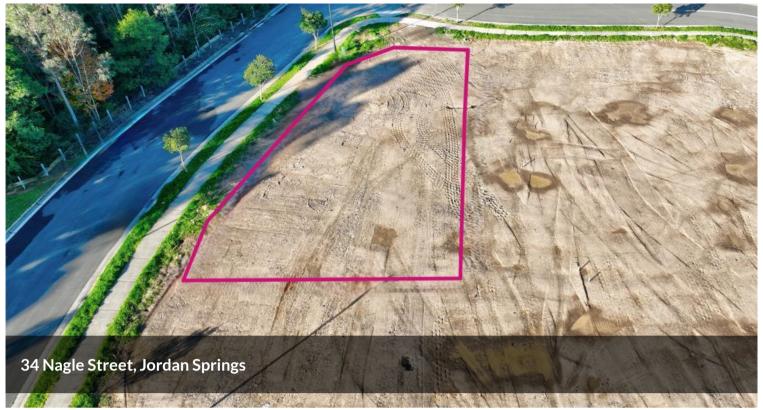

## Premium 730sqm Wider Corner Block - Positioned on Quite **Location of Jordan Springs.**

Property1Group proudly presents this special and rare Opportunity of 730sqm Land in Jordon Springs. Truly the State of The Art to Discover and build Your Dream Home with this Perfect Wide Frontage block with Beautiful Green outlook around in the most sought-after community of Jordan Spring. A stone's throw away from Local Parks, Schools & Close to Shopping Centre.

With soaring demand, seize the moment to secure this exceptional Block in an integral part of thriving Jordon Springs.

Don't miss out on this golden opportunity to turn your dream home into a reality.

□ 730 m2

Price Guide - \$950,000 -**Price** \$990,000. Block 730sqm.

**Property** Residential Type

Property 11026 ID

Land 730 m2

Area