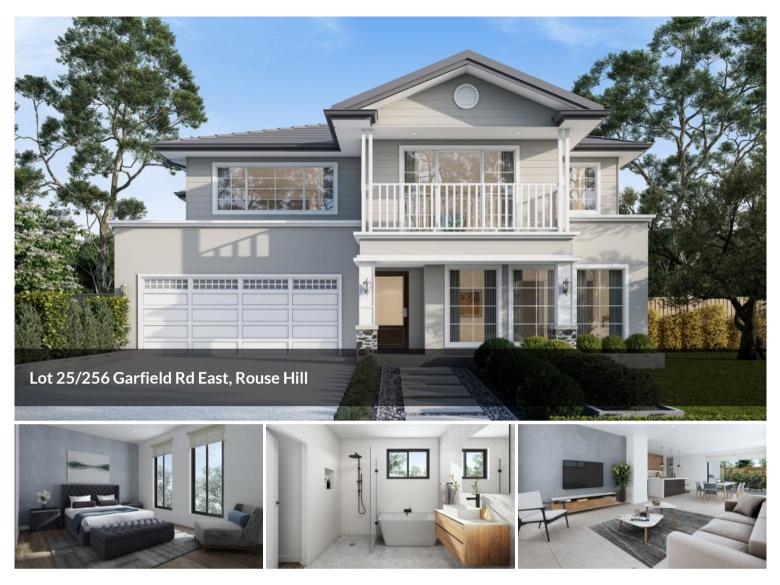

## House with Granny Northeast facing

Welcome to your perfect sanctuary nestled in the heart of Rouse Hill! This stunning property offers the ideal combination of modern living, convenience, and versatility with its exquisite design and sought-after features. This property is perfectly positioned with a Short drive to Rouse Hill Shopping Centre and close to Tallawong Metro Station with future cycling trails, picnic areas, and playgrounds within walking distance.

House & Land Package with Granny.

21.53 M Frontage Blocks with Modern Façade Double Storey Homes with Granny.

Five Bedrooms House & 2 Bedroom Granny Seamless indoor and outdoor living

Happy to tee up a meeting with myself or one of my agents in the coming days if you'd like.

Here's what you need to know:

- Land Is registered now & ready to build.
- The estate is opposite a proposed 40,000 square meter future council park and sporting Fields.

🛏 7 🔊 4 🖪 2 🗔 525 m2

| Price         | Contact Agent |
|---------------|---------------|
| Property Type | Residential   |
| Property ID   | 11061         |
| Land Area     | 525 m2        |
| Floor Area    | 353.02 m2     |