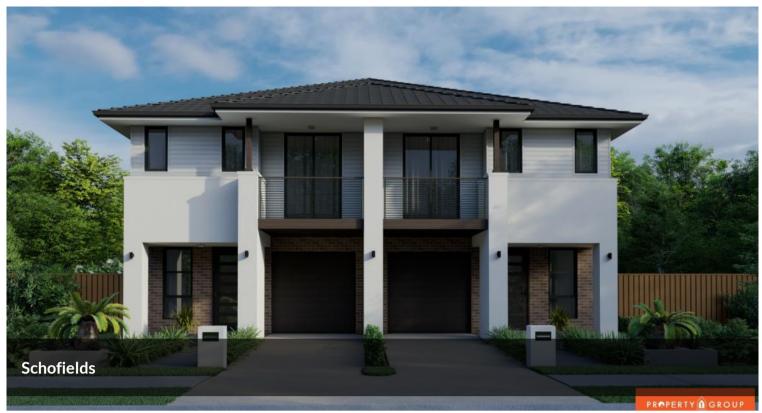

## TOWN HOUSE IN BEST LOCATION OF SCHOFIELDS

This stunning residence is further enhanced by its features below:

- Separate spacious formal living room
- 40mm Luna White bench-tops, premium stainless steel appliances, gas cooktop, range hood, oven and dishwasher
- Generous size bedrooms with framed wardrobes
- Ensuite to the master bedroom with walk-in wardrobes and a family bathroom equipped with a modern bathtub
- Downlight throughout
- Laminate and tiled flooring
- Actron air-ducted air conditioning
- Security alarm, smoke alarm and video intercom system
- Plus many more quality inclusions