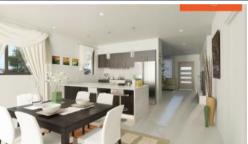

## TOWN HOUSE IN BEST LOCATION OF SCHOFIELDS

This stunning residence is further enhanced by its features below:

- Separate spacious formal living room
- 40mm Luna White bench-tops, premium stainless steel appliances, gas cooktop, range hood, oven and dishwasher
- Generous size bedrooms with framed wardrobes
- Ensuite to the master bedroom with walk-in wardrobes and a family bathroom equipped with a modern bathtub
- Downlight throughout
- Laminate and tiled flooring
- Actron air-ducted air conditioning
- Security alarm, smoke alarm and video intercom system
- Plus many more quality inclusions