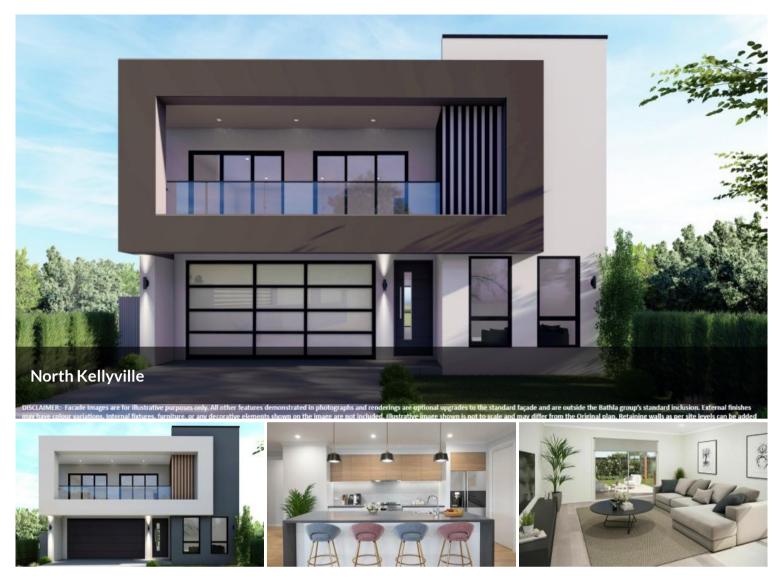

# LUXURIUOS ENTERTAINER HOME!

### HOUSE & LAND PACKAGE! REGISTERED LAND

Property1Group is proud to offer you this amazing Home and Land Package in North Kellyville. This property offers a luxurious setup and is close to major hubs, proposed schools and Shopping. Well Positioned Home set amongst other luxurious properties that has been designed with style & sophistication throughout.

With many desirable features including entertainer's kitchen and spacious Master Retreat, this striking and generously proportioned family home is sure to impress!

Features include:

- Fixed Site Costs
- 12.5 M Frontage Blocks with Modern Façade
- Four Bedrooms with Media Room.
- Seamless indoor and outdoor living

This stunning House is further enhanced by its features below:-

- Fully equipped kitchen with 40mm Bench-Tops
- Fisher & Paykel 90cm Glass on Gas Cooktop, Including Integrated

#### Dishwasher & Microwave

- Generous size bedrooms with Built In Wardrobes
- Downlights throughout the house
- Full Height Tiles to Bathroom & Ensuite
- Ducted Air Conditioning with multiple Zones
- Security alarm and Video Intercom System
- Double Garage