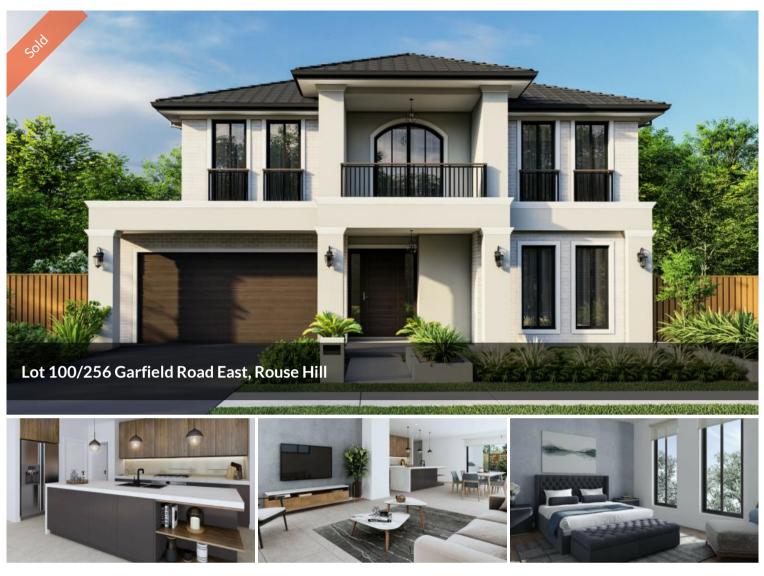

## Another Sold! ROUSE HILL H&L PACKAGE A DREAM LOCATION PACKED WITH POTENTIAL!

SNAP IT UP BEFORE ITS SOLD OUT!LAST FEW LEFT!

Property1Group is proud to launch these 34 Luxurious House & Land Packages. This Family Estate offers large 500 SQM lots with 15 Meter wide Frontage.

Outstanding architect-designed residence, with High-end Finishes & Quality craftsmanship immediately sets it apart. With Land in short supply, this estate is your opportunity to enjoy an exciting lifestyle of ultimate convenience in one of Sydney's fastest-growing areas.

Close to key Infrastructure, This Estate is located right next to upcoming schools and sports field. This House is perfectly positioned within a Short drive to Rouse Hill Shopping Centre and close to Tallawong Metro Station with future cycling trails, picnic areas, and playgrounds within walking distance.

- One Fixed Price No Surprise
- 100 % Fixed Site Costs
- 15M Frontage Blocks with Modern Façade
- Four / Five Bedrooms Options
- Seamless Indoor and Outdoor Living
- Luxury Package Includes:

🚔 4 🔊 3 🛱 2

## **Office Details**

Property1group OFF 211 20A Lexington Dr Bella Vista, NSW, 2153 Australia 1300 959 558

- Premium Hybrid Flooring to Bedrooms, High Ceilings to all floors
- 60mm Stone Benchtops with Water Fall
- Elegant bathrooms with floor to ceiling tiles
- Engineered timber flooring on the First Floor.
- Outdoor package Driveway, Fencing, Turf, and more.

- SMEG appliances package includes Dishwasher, Oven, Cooktop, and Rangehood.

To know more about this property or to book an inspection:

Agent Name: Bobby Makkar

Contact: 0473483271

Email: bobby@property1group.com.au