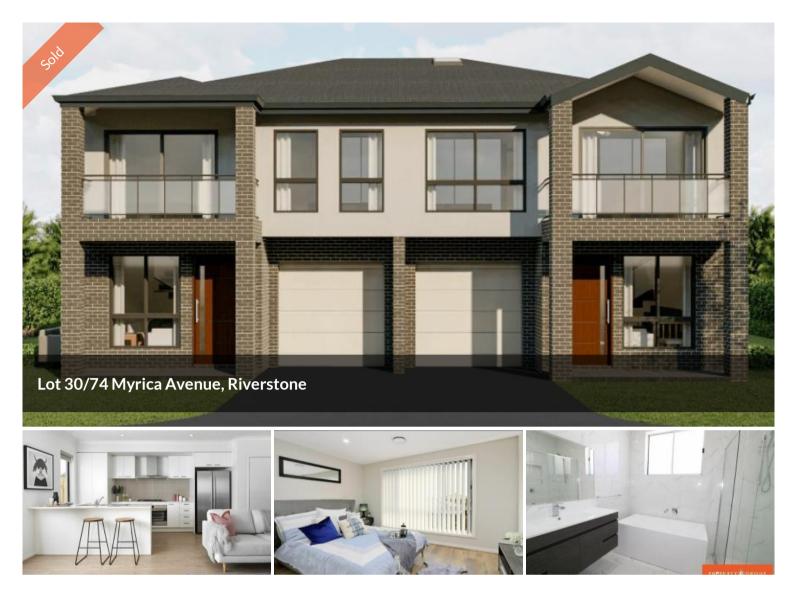

## **Extraordinary Potential in Thriving Riverstone**

Property1Group is proud to present this exquisite ready to move in Townhouses. From this outstanding location in a quiet street, short drive to Riverstone Train station, Tallawong Metro station, shops and schools. This stunning residence is further enhanced by its features below: -

- Contemporary kitchen with 40mm benchtops
- stainless steel appliances and gas cook-top
- Open plan kitchen and dining area which opens to an entertainer's patio
- Formal living room
- Ensuite to master bedroom
- Internal access to the Single Lock up garage
- Tiled outdoor entertaining space
- Alarm system
- Ducted reverse cycle climate control for year-round comfort Plus many more features