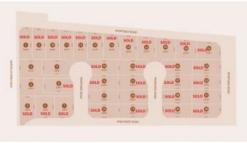

Registered North facing Land with 15.29-Meter Frontage Blocks and the Option of Modern Façade Double-Storey Homes.

### **Key Details:**

- Land is registered and ready for building.
- The estate is located opposite a proposed 40,000 square meter future council park and sporting fields.
- Walking distance to future schools.
- Experience a custom-designed home at the cost of a project home.