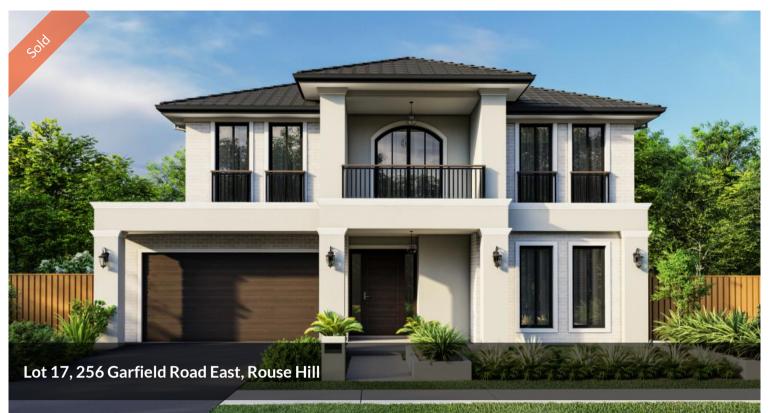

# North Facing Registered block!!

Welcome to a stunning location that seamlessly combines modern living, convenience, and versatility. This property features an exquisite design and highly sought-after amenities. Ideally located, it's just a short drive from Rouse Hill Shopping Centre and close to Tallawong Metro Station, with future cycling trails, picnic areas, and playgrounds all within walking distance.

Registered North facing Land with 15.29-Meter Frontage Blocks and the Option of Modern Façade Double-Storey Homes.

### **Key Details:**

- Land is registered and ready for building.
- The estate is located opposite a proposed 40,000 square meter future council park and sporting fields.
- Walking distance to future schools.
- Experience a custom-designed home at the cost of a project home.