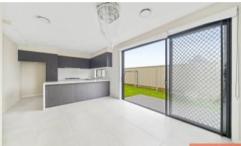

Features of the home includes:

- \* 4 good size bedrooms with Built-ins
- \* Large tiled living and dining area
- \* Master with built in robe and ensuite
- \* Formal lounge
- \* Gourmet kitchen with stainless steel appliances, gas cooktop and ample cupboard space
- \* Spacious alfresco area.
- \* Ducted Air-conditioning.
- \* Single automatic garage with internal access and one extra car space.