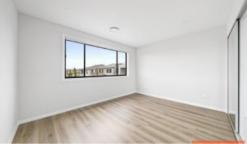

Features of the home includes:

- \* 4 good size bedrooms with Built-ins
- \* Large tiled living and dining area
- \* Master with built in robe and ensuite
- \* Formal lounge
- \* Gourmet kitchen with stainless steel appliances, gas cooktop and ample cupboard space
- \* Spacious alfresco area.
- \* Ducted Air-conditioning.
- \* Single automatic garage with internal access and one extra car space.