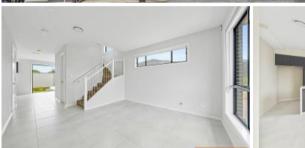

Features of the home includes:

- \* 4 good size bedrooms with Built-ins
- \* Large tiled living and dining area
- \* Master with built in robe and ensuite
- \* Formal lounge
- \* Gourmet kitchen with stainless steel appliances, gas cooktop and ample cupboard space
- \* Spacious alfresco area.
- \* Ducted Air-conditioning.
- \* Single automatic garage with internal access and one extra car space.