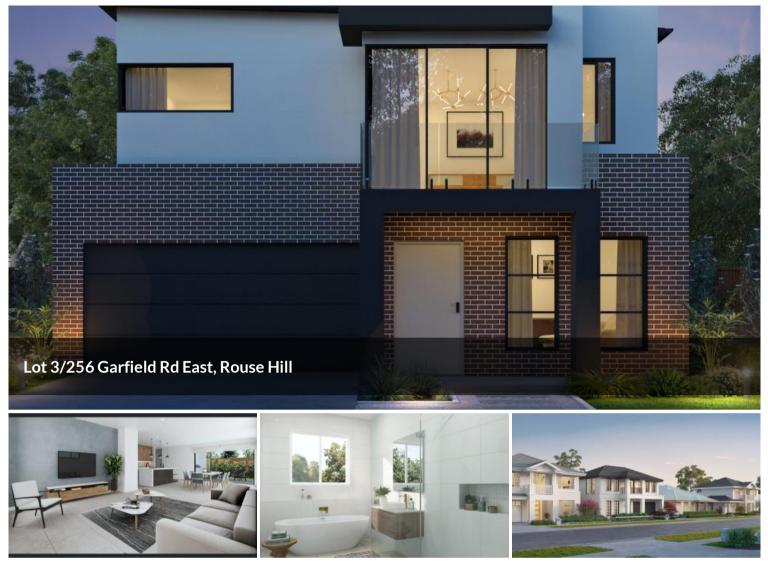

## Exclusive House and Land Package in Rouse Hill !!

Immerse yourself in luxury and refined living with this brand-new house and land package, showcasing a modern-inspired design. Thoughtfully crafted with precision, this 30-square home boasts five spacious bedrooms on a 611 SQM lot in Rouse Hill, representing the epitome of quality and elegance. Nestled amidst lush greenery, this home offers a balanced lifestyle with easy access to key amenities, ensuring your family's every need is met. The property is conveniently located just a short drive from Rouse Hill Shopping Centre and close to Tallawong Metro Station, with upcoming cycling trails, picnic areas, and playgrounds within walking distance.

## Luxury Inclusions:

- Premium hybrid flooring in bedrooms, high ceilings throughout, and sleek black door hardware.
- 40mm stone benchtops with a waterfall edge.
- Elegant bathrooms with floor-to-ceiling tiles.
- Engineered timber flooring on the first floor.
- Westinghouse appliances, including a dishwasher, oven, cooktop, and rangehood.

🔚 5 🔊 3 🛱 2 🗔 611 m2

| Price         | \$1,549,990 |
|---------------|-------------|
| Property Type | Residential |
| Property ID   | 14088       |
| Land Area     | 611 m2      |
| Floor Area    | 278.70 m2   |