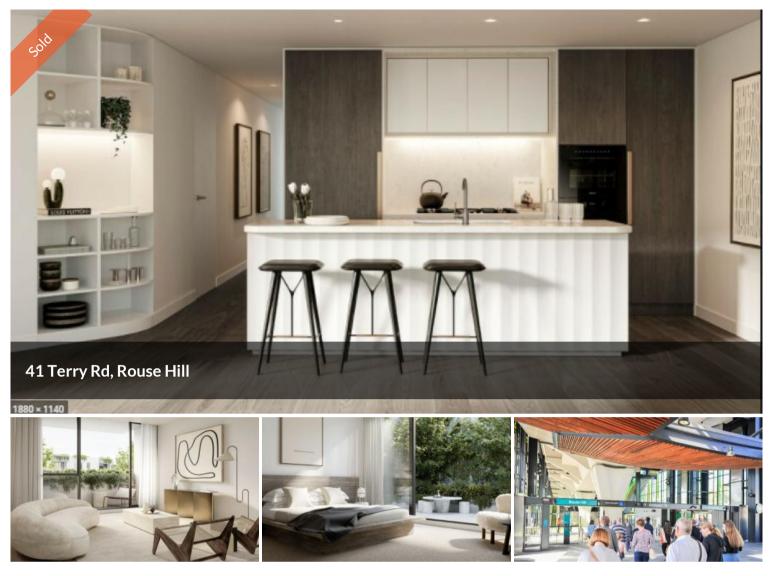

## •BUILDING ATTRIBUTES

---147 residential apartments and townhouses spread across 5 buildings with 6 floors .

---Ground Townhouse – 2 level comes with sunken garden & Courtyard on Ground Floor

---Level 3 - Single level Apartment

---Level 4 - Sky Terrace (Level 5- Bedrooms & Level 6- Sky Terrace)

--- One and Two bed bedrooms lots has 1 & 2 car spaces & 3 Bedrooms has 2 car spaces.

🛏 2 🔊 2 屏 1

PriceSOLD for \$750,000Property TypeResidentialProperty ID141

#### Location

--Once internal streets are completed it will be less than 1 KM to Rouse Hill metro & Tallawong Metro Stations and Rouse Hills town centre

- --Few mins drive to Rouse Hills Public schools
- --Close to parks, cafes and sports precincts