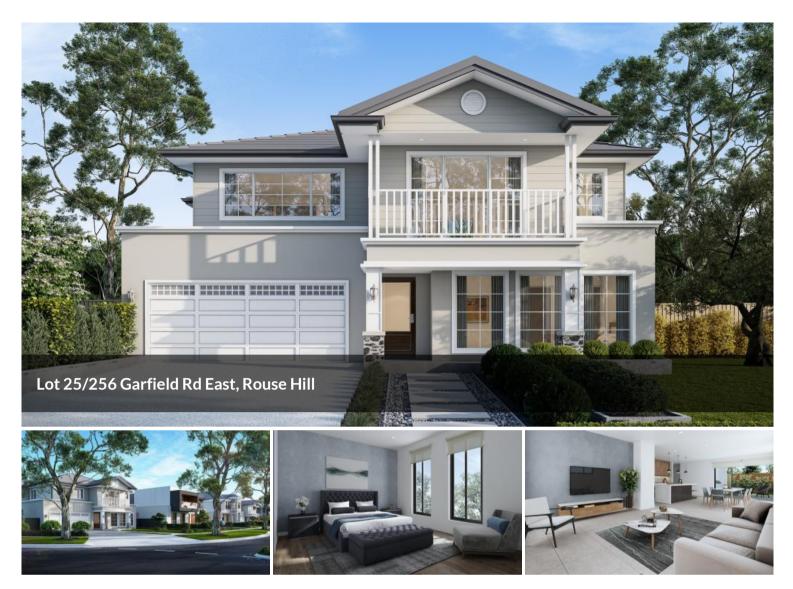

# Dual Income Opportunity, House with Granny !!

Welcome to your ideal sanctuary in the heart of Rouse Hill! This stunning property offers the perfect blend of modern living, convenience, and versatility, featuring an exquisite design and highly sought-after amenities. Ideally situated just a short drive from Rouse Hill Shopping Centre and close to Tallawong Metro Station, you'll also enjoy future cycling trails, picnic areas, and playgrounds all within walking distance.

### House & Land Package with Granny Flat:

- 21.53m frontage blocks with modern façade double-storey homes, including a granny flat
- Five-bedroom house with a two-bedroom granny flat
- Seamless indoor and outdoor living

### **Key Details:**

- Land is registered and ready for construction
- Estate is opposite a proposed 40,000 square meter future council park and sporting fields
- Walking distance to future schools
- Custom-designed home at the cost of a project home