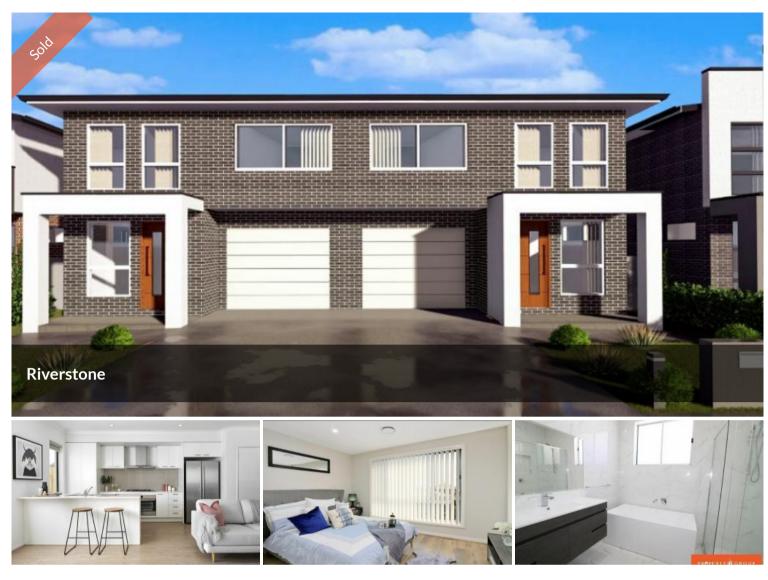

## **Extraordinary Potential in Thriving Riverstone**

Property1Group is proud to present this exquisite ready to move in Townhouses. From this outstanding location in a quiet street, short drive to Riverstone Train station, Tallawong Metro station, shops and schools. This stunning residence is further enhanced by its features below: -

- Contemporary kitchen with 40mm benchtops
- stainless steel appliances and gas cook-top
- Open plan kitchen and dining area which opens to an entertainer's patio
- Formal living room
- Ensuite to master bedroom
- Internal access to the Single Lock up garage
- Tiled outdoor entertaining space
- Alarm system
- Ducted reverse cycle climate control for year-round comfort Plus many more features