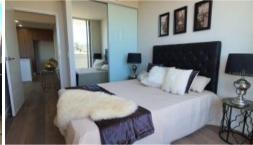

Location is Walking distance to Brand new Galungara Public School, Schofields train station, Woolworths, Newly Opened Coles and Shopping Centre.

Architecturally designed studios, 1 bedroom, 2 bedrooms, 3 bedrooms. Spacious open plan living & bedrooms with full height glass sliding doors opening directly to large sweeping balconies.

- Features Included.
- Ducted Aircondioning.
- 40mm Stone Benchtop.
- Stainless Steel Appliances.
- Laminated Floorboards.
- Floor to ceiling height Tiles in bathrooms.
- Roller Blinds
- LED downlights