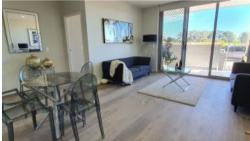

Location is Walking distance to Brand new Galungara Public School, Schofields train station, Woolworths, Newly Opened Coles and Shopping Centre.

Architecturally designed studios, 1 bedroom, 2 bedrooms, 3 bedrooms. Spacious open plan living & bedrooms with full height glass sliding doors opening directly to large sweeping balconies.

- Features Included.
- Ducted Aircondioning.
- 40mm Stone Benchtop.
- Stainless Steel Appliances.
- Laminated Floorboards.
- Floor to ceiling height Tiles in bathrooms.
- Roller Blinds
- LED downlights