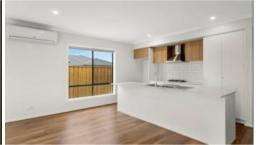

## **PACKAGE INCLUSIONS:**

Selection of 2 facade options

? Feature render facade

Price SOLD for \$706,000

Property Type Residential

Property ID 1502 Land Area 448 m2 Floor Area 188 m2

## Office Details

Property1group
OFF 211 20A Lexington Dr Bella
Vista, NSW, 2153 Australia
1300 959 558

- ? 'H2' Class site costs
- 2'2740mm Ceiling Height throughout
- 2 LED downlights throughout 20 nos
- 2 Remote controlled garage door with 2 remotes
- 2 Concrete driveway & Path upto 40m2
- 2 Quality stainless steel appliances 600 mm
- Ploor coverings throughout (Porcelain Tiles)
- 2 Developer requirements with NBN
- ? Soft Close Drawers
- 20 mm Stone benchtop throughout
- **2 COMPLETE TURNKEY PACKAGE -**
- **2 UPGRADE INCLUSIONS**
- ? PLUS MUCH MUCH MORE
- 2 FIXED PRICE: VALID TILL SETTLEMENT