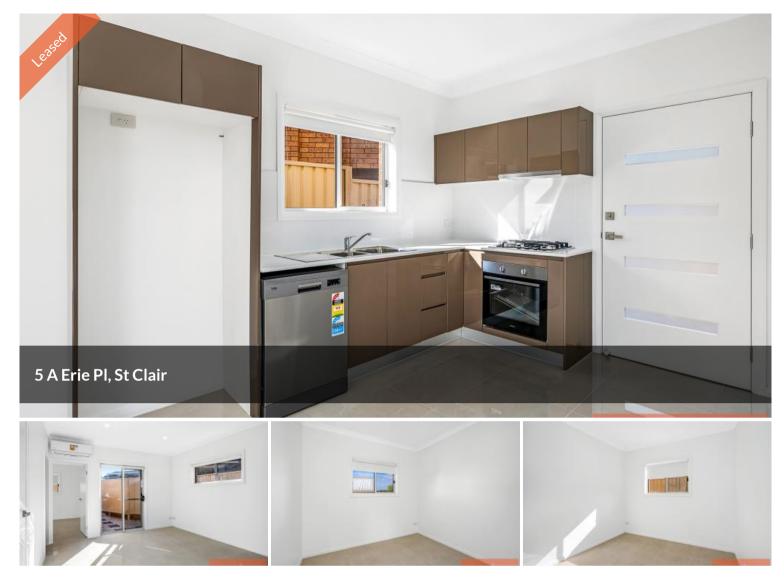

## Brand New 2 Bedroom Granny flat. Water included.

Property1Group proudly presents this beautifully designed granny flat.

5A Erie Place St Clair NSW 2759

- Modern designed two bedrooms.
- Mirrored built in robes to both bedrooms.
- Roller blinds throughout.
- Split system air conditioning.
- Open plan design combined kitchen, dining & lounge room.
- Kitchen with gas cooking & stainless steel appliances & dishwasher.
- Separate Bathroom with one extra toilet in Laundry.
- Off Street parking.
- Water usage charges included in rent.
- Close to schools, bus stops & shops in the local area.
- Three minutes drive to M4.