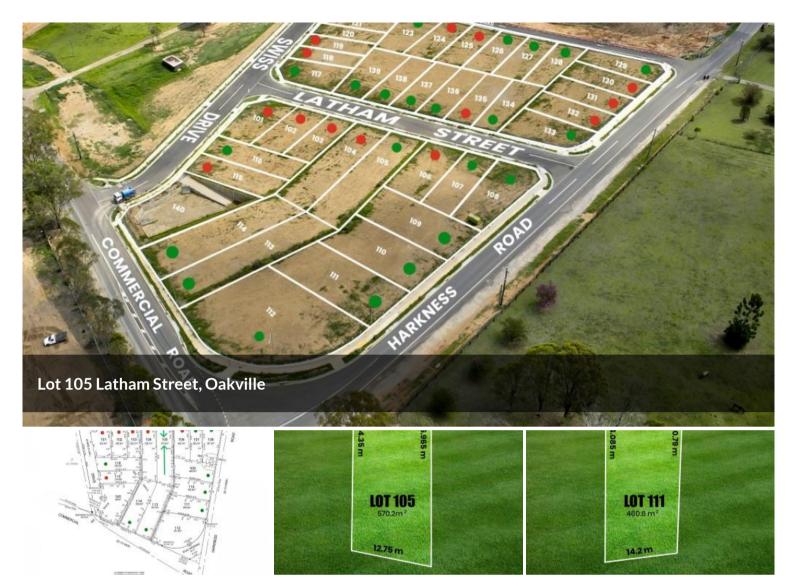

## LANDS WITH WIDER FRONTAGE. LIMITED LOTS LEFT!!

Don't miss this opportunity to secure registered blocks in the prestigious & well in demand growing suburb of Oakville. Bordered by natural Bushland, Oakville's prime location sets the scene for a peaceful residential setting and outlook, with attractive green spaces and family living. These blocks of land is conveniently located in an estate that offers you a balanced lifestyle, close to key infrastructure and everything you will ever need to live, grow and prosper. You can easily build a beautiful Single or Double Storey Home with Double Garage to suit yours and your family's needs.

## **FEATURES:**

- Approx. 100m from upcoming Sports Oval
- Oakville Public School merely a 5-minute drive away, ensuring quality education for your family

□ 570 m2

Price Registered Land - Offers Invited. Call-0421437682.

Property
Residential
Type

Property 17526

ID 17323

Land 570 m2 Area