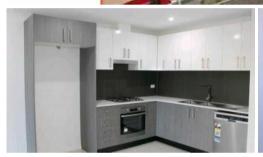

- Open plan living and dining seamlessly flowing outdoors
- Spacious carpeted bedroom with built-in robe.
- Gourmet kitchen with stone bench-top and stainless steel appliances.
- Tile floors in Living Area and carpet in the Bedroom.
- Communal rooftop gardens with BBQ terraces, secure parking
- Steps to transport, shopping, dining and cafe precinct
- Visitor parking inside the basement.