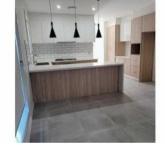

The home offers the following features for your consideration

- \* Spacious formal and Family living areas.
- \* Fully equipped kitchen with stone 40mm stone bench-tops, stainless steel appliances and dishwasher
- \* Spacious 3 bedrooms with built in robes
- \* Ensuite and walk-in wardrobe to master bedroom
- \* Tiled outdoor entertaining patio
- \* Ducted reverse cycle air conditioning
- \* Window furnishings and floor coverings