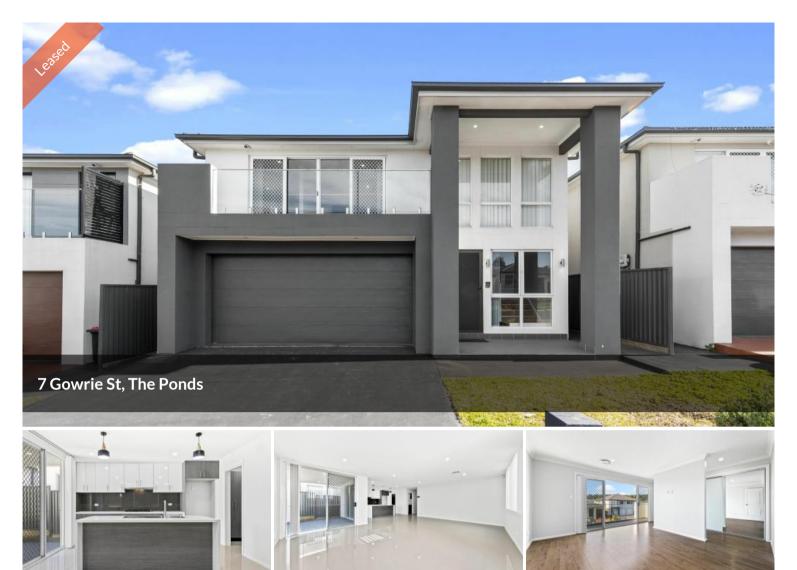

## Leased by Rakhi Kaur from Property1Group Bella Vista. Amazing Family Home in a best location!

Property1Group is proud to present this truly stunning double storey Five bedroom house. You'll find the location second to none, situated in a leisurely stroll from Riverbank public school and The Ponds High School. Close to Parks, Tallawong Metro station, the Ponds shopping Centre, bus stops, and retail precincts such as Rouse Hill Town Centre. From the gorgeous street presence through to the well thought out floor plan and high-quality inclusions and extras.

- \* Elegant two formal separate lounge rooms
- \* Three immaculate bathrooms
- \* Stunning Five bedroom house with built in wardrobe
- \* Upstairs Rumpus room with one bedroom downstairs and four bedroom upstairs

\* Contemporary designed kitchen with stone bench tops, gas cooktop and walk in Pantry.

\* Covered alfresco area with outdoor kitchen

\* Separate laundry room

🛏 5 🔊 3 🖨 2

| Price         | \$1000 per week |
|---------------|-----------------|
| Property Type | Rental          |
| Property ID   | 1924            |

## \* Beautiful backyard

\* Automatic Double Garage with internal access

Contact Rakhi Kaur on 0401628010 for further information.

Disclaimer: All information contained herein is gathered from sources we believe reliable. We have no reason to doubt its accuracy, however we cannot guarantee it. All interested parties should make and rely upon their own enquiries.