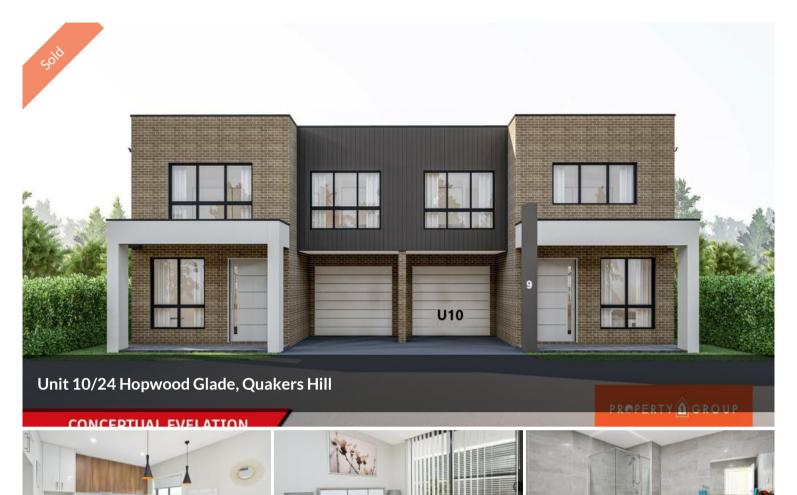

## Just Sold! Great Home in Your Neighborhood!!

This new boutique development offers the best of contemporary design and functionality with fabulous street appeal with the short distance to Schofields Train Station, Upcoming Schofields Village Shopping Centre and local schools.

This stunning residence is further enhanced by its features below:

- 40mm benchtops, stainless steel appliances and gas cook-top
- Open plan kitchen and dining area which opens to an entertainer's patio
- Formal living room
- Ensuite to master bedroom
- Internal access to the Single Lock up garage
- Tiled outdoor entertaining space
- Alarm system
- Ducted reverse cycle climate control for year-round comfort
- Plus many more features