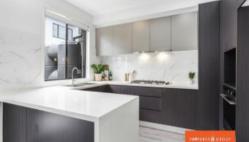

## Featuring:

- 3 good sized bedrooms with built in robes.
- Master bedroom with ensuite including Bathtub
- Central main bathroom and separate powder room.
- Stylish modern kitchen with 40mm bench top & modern stainless steel appliances.
- Large family & dining and Kitchen
- Single Garage with remote access.
- Fully fenced rear yard with side access.