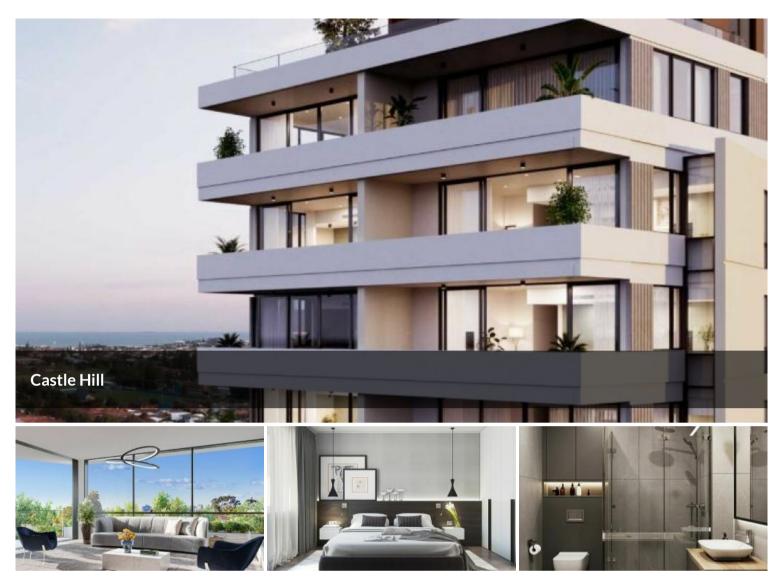

## Ready to move in with Castle hill catchment & walk to metro !! Grab this best deal at lowest price

Premium Suburb with Castle hill catchment & walk to metro !! Grab this best deal at lowest price - Call Nitin Now on 0432033352

Location;

4min walk to hills showground metro.

4min. walk to cafes and shops.

5 min. drive to castle towers and castle hill metro.

catchment of castle hill high school and many more to say.

22Min. Drive to paramatta.

34min. Drive to Sydney CBD

Inclusions:

- Timber engineered floorboards.

- Downlight fittings to all units.

- Stone splash backs.

🛏 2 🔊 2 🖨 1

Price Grab the deal now!! - Call 043233352

Property Residential Type

## **Office Details**

Property1group OFF 211 20A Lexington Dr Bella Vista, NSW, 2153 Australia 1300 959 558

- Gourmet kitchen cupboards, with 40mm polished stone bench tops
- Plenty of smart storage in each apartment.