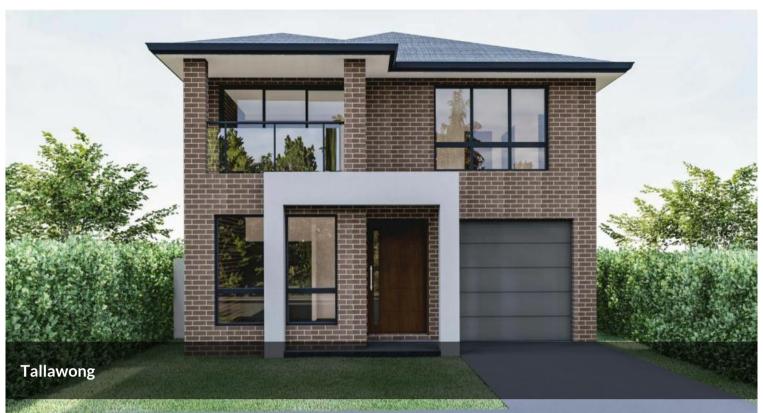

## Spacious and Modern Four Bedroom Townhouse

Property1Group is proud to present this exquisite Townhouses. Situated in a highly desirable location, this spacious and modern home offers plenty of room for the whole family. With four bedrooms, including a master bedroom with ensuite, there's plenty of space for everyone to relax and unwind. The open-plan living and dining area is perfect for entertaining guests, while the modern kitchen comes fully equipped with all the latest appliances.

Located in the heart of Tallawong, this townhouse is just minutes from local shops, restaurants, and entertainment. Plus, with easy access to public transportation, you'll have no trouble getting around town.

This stunning residence is further enhanced by its features below:

- Contemporary kitchen with 40mm benchtops, stainless steel appliances and gas cook-top
- Open plan kitchen and dining area which opens to an entertainer's patio
- Formal living room
- Ensuite to master bedroom
- Internal access to the Single Lock up garage
- Tiled outdoor entertaining space
- Alarm system