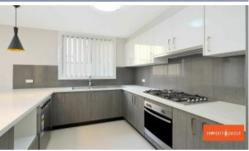

This stunning residence is further enhanced by its features below:

- Contemporary kitchen with 40mm benchtops, stainless steel appliances and gas cook-top
- Open plan kitchen and dining area which opens to an entertainer's patio
- Formal living room
- Ensuite to master bedroom
- Internal access to the Single Lock up garage
- Tiled outdoor entertaining space
- Alarm system