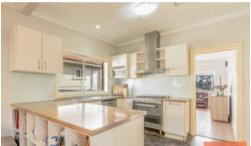

## Features:

- \* Elegant formal lounge room.
- \* Contemporary designed kitchen with bench tops and gas cooktop \* Stainless steel appliances.
- \* 2 generous bedrooms \* 2 bathroom \* Air conditioning
- \* Window furnishings and quality floor coverings