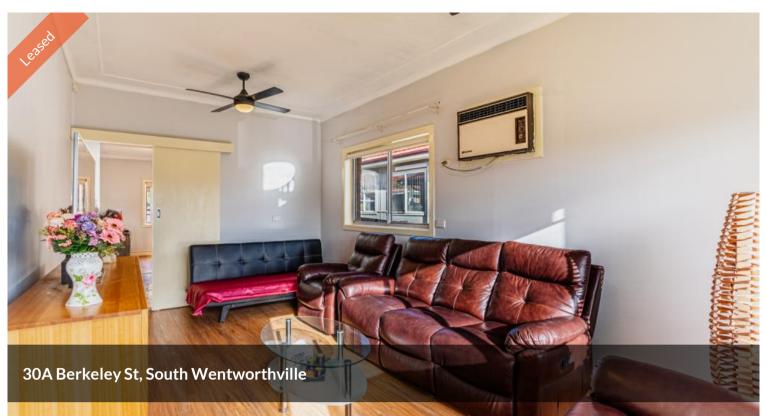

## Features:

- \* Elegant formal lounge room.
- \* Contemporary designed kitchen with bench tops and gas cooktop \* Stainless steel appliances.
- \* 2 generous bedrooms \* 2 bathroom \* Air conditioning
- \* Window furnishings and quality floor coverings