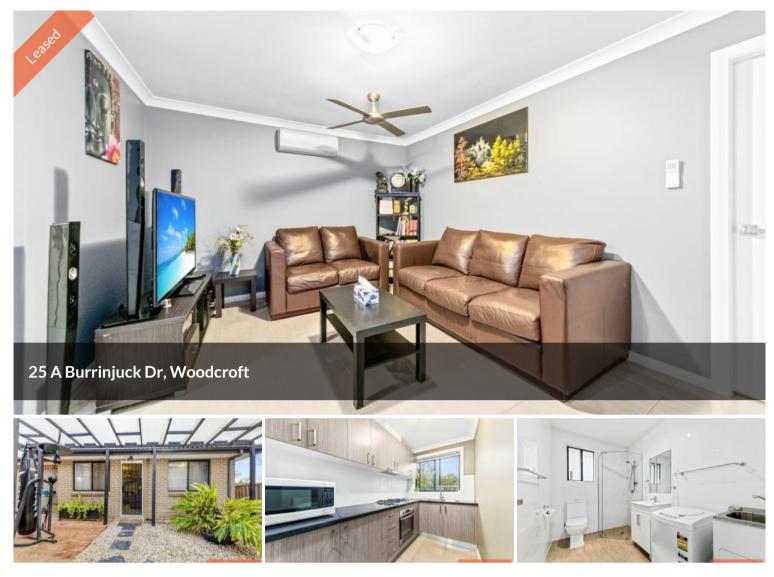

Property1Group proudly presents this beautiful two bedroom granny situated in the very popular suburb Woodcroft . Few minutes walk from the tranquil Lake Woodcroft, Woodcroft Shopping Village, Schools, Parks and community facilities.

Features:

- 2 Well-sized bedrooms with built-in robes.
- Ceiling Fans in both bedrooms and living.
- Gas Cooking
- Split Air-conditioning
- Easy access to M7 Motorway and Great Western Highway

🛏 2 🔊 1

| Price         | \$ 400 per week |
|---------------|-----------------|
| Property Type | Rental          |
| Property ID   | 2015            |