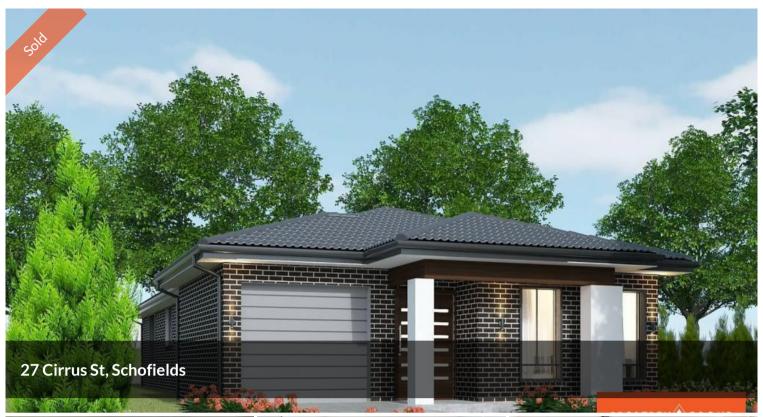

## SOLD! PICTURE PERFECT IN SCHOFIELDS!

This sensational Single Story Home of exceptional proportions conceals a stunning contemporary achievement within. This is a very good opportunity for families looking to own a beautiful home in the highly sought after suburb of Schofields and create a lifetime of memories.

This exceptional master-planned estate presents one of the last opportunities to be part of a transforming lifestyle address in one of Sydney's fastest-growing suburb.

This desirable location offers a quick drive to Tallawong Metro station, Schofields station, Rouse Hill Town Centre, cafes, and restaurants.

Walking distance to The Riverbank Public School and The Ponds High School.

This stunning residence is further enhanced by its features below:

- Generous areas integrating open plan living, kitchen, dining, and outdoor spaces
- Fully equipped kitchen with stone bench-tops, premium stainless-steel appliances, gas cooktop, rangehood and oven
- Generous size bedrooms with framed mirrored sliding doors to wardrobes,

Price SOLD for \$805,000

Property Type Residential

Property ID 213