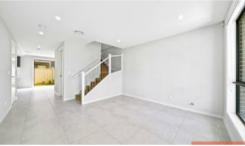

Features of the home includes:

- \* 4 good size bedrooms with Built-ins
- \* Large tiled living and dining area
- \* Master with built in robe and ensuite
- \* Formal lounge
- \* Gourmet kitchen with stainless steel appliances, gas cooktop and ample cupboard space
- \* Spacious alfresco area.
- \* Ducted Air-conditioning.
- \* Single automatic garage with internal access and one extra car space.