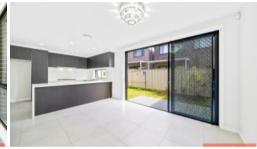

Features of the home includes:

- \* 4 good size bedrooms with Built-ins
- \* Large tiled living and dining area
- \* Master with built in robe and ensuite
- \* Formal lounge
- \* Gourmet kitchen with stainless steel appliances, gas cooktop and ample cupboard space
- \* Spacious alfresco area.
- \* Ducted Air-conditioning.
- \* Single automatic garage with internal access and one extra car space.