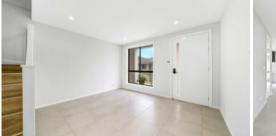

Features of the home includes:

- \* 4 good size bedrooms with Built-ins
- \* Large tiled living and dining area
- \* Master with built in robe and ensuite
- \* Formal lounge
- \* Gourmet kitchen with stainless steel appliances, gas cooktop and ample cupboard space
- \* Spacious alfresco area.
- \* Ducted Air-conditioning.
- \* Single automatic garage with internal access and one extra car space.