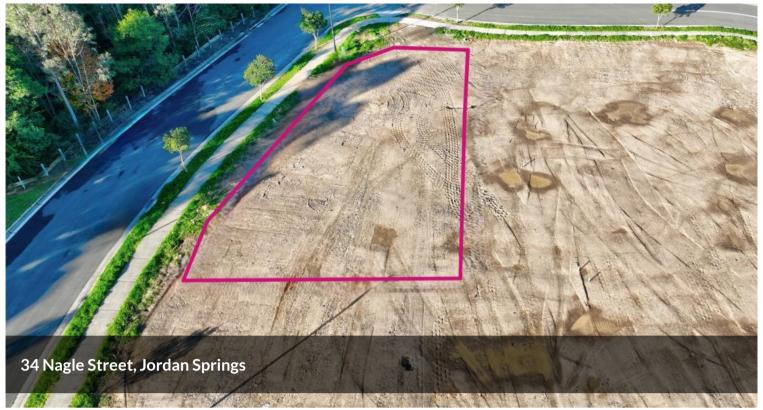

## Premium 730sqm Wider Corner Block - DA approved with Granny Flat.

Property1Group proudly presents this special and rare Opportunity of 730sqm Land in Jordon Springs. Truly the State of The Art to Discover and build Your Dream Home with this Perfect Wide Frontage block with Beautiful Green outlook around in the most sought-after community of Jordan Spring. A stone's throw away from Local Parks, Schools & Close to Shopping Centre.

## Features:

- Registered 730 sqm Ready to build your Dream Home
- Flat and levelled block of land and ideal for customised house design.
- Wider Frontage Corner Block with opportunity to build Granny Flat subject to council approval.
- Impressive location surrounded by Lush Green Reserve and Serene Walkways.
- A Short walk to local parks & public transport.
- A Short distance to Jordan Spring Public School and Shopping Centre.
- A Short drive to Penrith Shopping Centre & Station.

With soaring demand, seize the moment to secure this exceptional Block in an integral part of thriving Jordon Springs.

Don't miss out on this golden opportunity to turn your dream home into a reality.

□ 730 m2