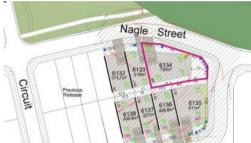

## Premium 730sqm Wider Corner Block - DA approved with Granny Flat.

Property1Group proudly presents this special and rare Opportunity of 730sqm Land in Jordon Springs. Truly the State of The Art to Discover and build Your Dream Home with this Perfect Wide Frontage block with Beautiful Green outlook around in the most sought-after community of Jordan Spring. A stone's throw away from Local Parks, Schools & Close to Shopping Centre.

## Features:

- Registered 730 sqm Ready to build your Dream Home
- Flat and levelled block of land and ideal for customised house design.
- Wider Frontage Corner Block with opportunity to build Granny Flat subject to council approval.
- Impressive location surrounded by Lush Green Reserve and Serene Walkways.
- A Short walk to local parks & public transport.
- A Short distance to Jordan Spring Public School and Shopping Centre.
- A Short drive to Penrith Shopping Centre & Station.

With soaring demand, seize the moment to secure this exceptional Block in an integral part of thriving Jordon Springs.

Don't miss out on this golden opportunity to turn your dream home into a reality.

□ 730 m2