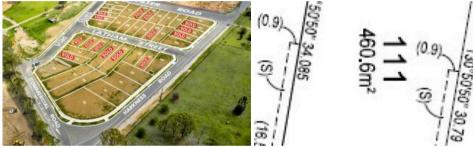

## 460sqm with 14 Mtr Frontage - Registered Block ideal for Custom Build Luxury Home.

Property1Group proudly presents this prime opportunity in the prestigious & upcoming suburb of Oakville. The Oaks Estate offers an enticing prospect for families and investors alike. Bordered by natural Bushland, Oakville's prime location sets the scene for a peaceful residential setting and outlook, with attractive green spaces and family living. This estate offers you a balanced lifestyle, making it a perfect haven for families seeking a new home, while also fostering a welcoming community for all residents. With a variety of lots available, the estate caters to diverse preferences, lifestyles, and budgets.

## **FEATURES:**

- Great Location of Harkness Road
- Approx. 5 minutes to Vineyard Train Station
- Approx. 5 minutes to Oakville Public School
- Approx. 200m from upcoming Sports Oval

□ 460 m2

Register Block - Great **Price** 

Deal.

**Property** 

Residential

Type

Property ID 23795

Land Area 460 m2