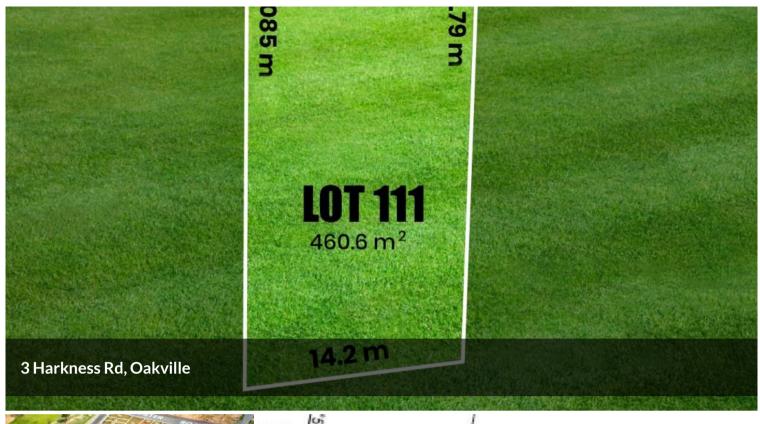

## 460sqm with 14 Mtr Frontage - Registered Block ideal for Custom Build Luxury Home.

Property1Group proudly presents this prime opportunity in the prestigious & upcoming suburb of Oakville. The Oaks Estate offers an enticing prospect for families and investors alike. Bordered by natural Bushland, Oakville's prime location sets the scene for a peaceful residential setting and outlook, with attractive green spaces and family living. This estate offers you a balanced lifestyle, making it a perfect haven for families seeking a new home, while also fostering a welcoming community for all residents. With a variety of lots available, the estate caters to diverse preferences, lifestyles, and budgets.

## **FEATURES:**

- Great Location of Harkness Road
- Approx. 5 minutes to Vineyard Train Station
- Approx. 5 minutes to Oakville Public School
- Approx. 200m from upcoming Sports Oval

□ 460 m2

Register Block - Great **Price** 

Deal.

**Property** 

Residential

Type

Property ID 23795

Land Area 460 m2