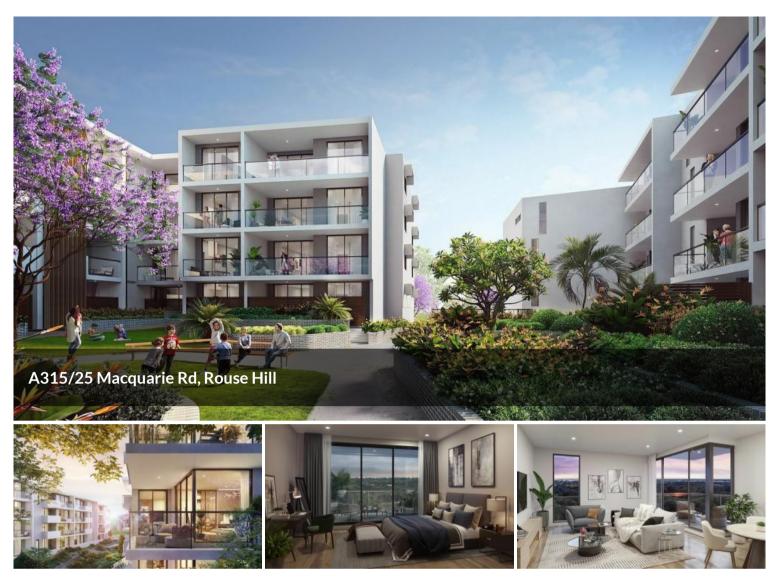

## Prime Location - Walking distance from Tallawong Metro Station and Tallawong Village.

Secure your dream place at Rouse hill with 1% Deposit - Enquire Now!!!

Own your Brand new, unique, elegant, whole new way of Residential Apartment Project in the premium suburb of Rouse Hill. This apartment is planned perfectly to maximize the flow of natural light and fresh air throughout. This project offers luxury style and a design principal where every space have its own meaning and purpose & designed in a way that allows residents to live freely, experience entertainment and community connection. This property is located in a way that it has access to major roads connecting wider North West community.

## **PREMIUM LOCATION:**

- Approx. 800m to Tallawong Metro station.
- Approx. 5 mins drive to Rouse Hill Shopping Centre & Rouse Hill Metro.
- Rite Opposite to Upcoming Tallawong Public School on Macquarie Road.