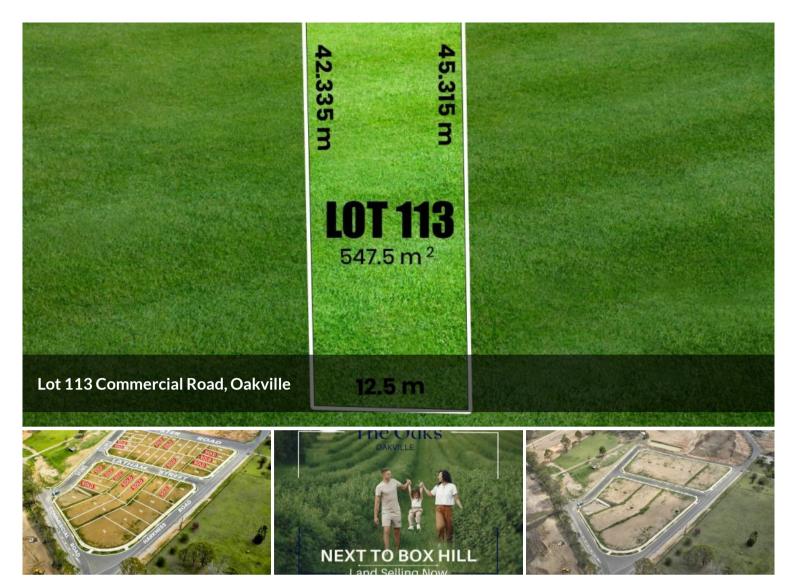

Happy to tee up a meeting with myself or one of our team member to discuss the details to suit your requirements..

🗔 547 m2

Registered Lands Wider
Price Frontages. Call
0421437682
Property
Residential

## Type Property ID Land 547 m2

Area

Agent Details

Arun Ahuja - 0421 437 682