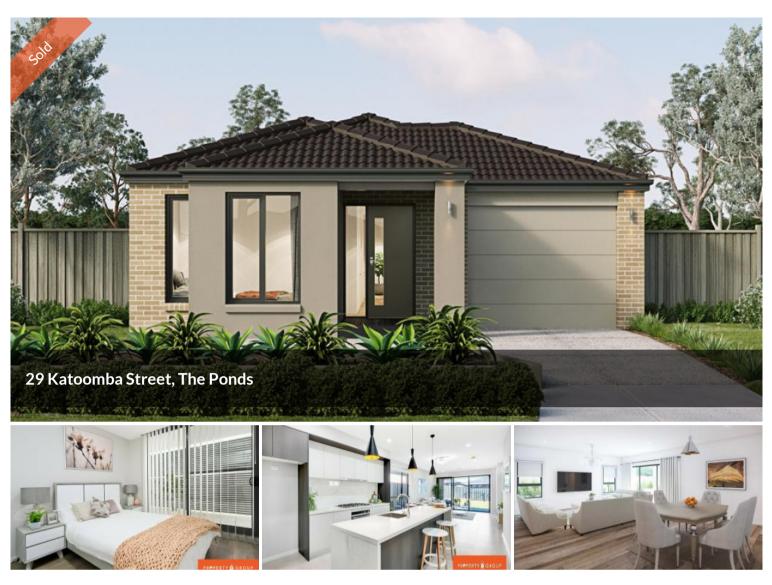

## **Brand New Property in Ponds School Catchment**

Property1 Group proudly presents this big family house at a superior location. The locality of this house is very impressive, surrounded by the other quality homes. The Tallawong metro station and The PONDS high school and Rouse Hill Shopping Centre is short distance. This stunning residence is further enhanced by its features below: - Turn key with luxury inclusions - 40mm stone benchtops - Fisher & Paykel 900mm appliances. - Hybrid flooring. - LED downlight throughout - Fully landscaped and fenced - Ample more quality inclusions