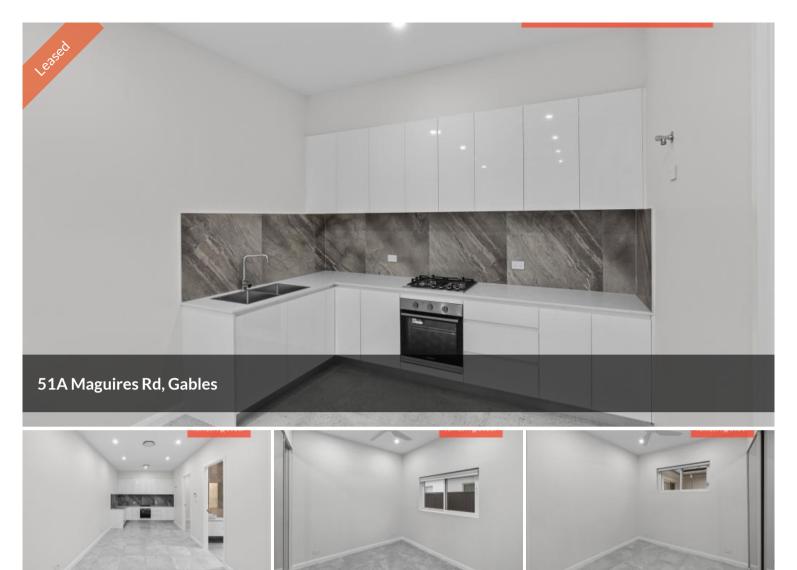

# Brand New Granny in Gables. In very good location. Ready to move in.

Property1Group Presents this perfectly positioned 2 bedroom granny ready to move in on the high side of a quiet street. Superbly located within the 'Gables Estate' and tucked away in a peaceful leafy street. Close to Santa Sophia Catholic College Gables.

#### Features:

- 2 Bedrooms with built ins
- Open plan lounge & dining
- Gas cooking kitchen with Caesar stone benchtop and soft close hinges
- Modern bathroom, with laundry facilities
- Ducted aircon
- Lot of Parking space on the street
- Close to Oakville and Maraylya Public Schools