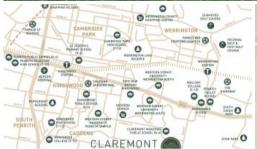

#### **Location Benefits:**

- Childcare: 1-minute drive to the local Child Care Centre
- Easy Commutes: Quick access to the M4
- Recreation: 1-minute drive to Caddens Oval
- Education:

□ 551 m2

Contact - Price

# Office Details

Property1group
OFF 404 20B Lexington Dr Bella
Vista, NSW, 2153 Australia
1300 959 558

- o 2-minute drive to Claremont Meadows Public School
- o 3-minute drive to Western Sydney University (Werrington Campus)
- o 6-minute drive to Western Sydney University (Kingswood Campus)

### • Shopping & Health:

- o 3 -minute drive to Caddens Shopping centre
- o 7-minute drive to St Marys Village
- o 8-minute drive to Nepean Hospital
- o 12-minute drive to Westfield Penrith

Agnet name- Aditya Gulati