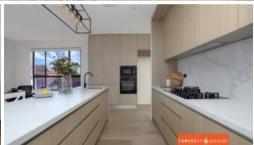

#### ? Premium Features from the Builder:

- Open-plan living with a modern kitchen and dining area seamlessly connecting to an outdoor alfresco space
- Spacious bedrooms, all with built-in wardrobes
- High-quality Fisher & Paykel appliances, including a gas cooktop, rangehood, oven, and dishwasher
- Stylish pull-handle and lock kit for the front door
- Internal access to the double automated garage
- Professionally designed landscaping and fencing
- Ducted air conditioning for year-round comfort