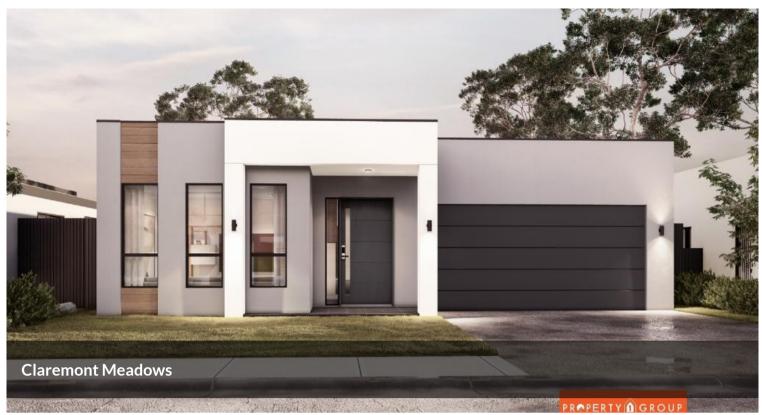

# Brand NEW 4 Bed House with Double Garage | 5 Mins Drive to Caddens Corner Shopping Centre

#### ? Premium Features from the Builder:

- Open-plan living with a modern kitchen and dining area seamlessly connecting to an outdoor alfresco space
- Spacious bedrooms, all with built-in wardrobes
- High-quality Fisher & Paykel appliances, including a gas cooktop, rangehood, oven, and dishwasher
- Stylish pull-handle and lock kit for the front door
- Internal access to the double automated garage
- Professionally designed landscaping and fencing
- Ducted air conditioning for year-round comfort