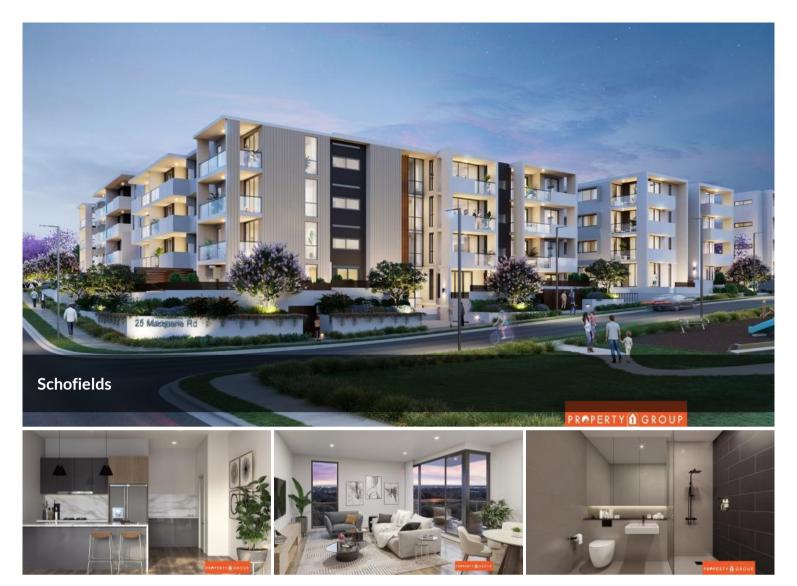

## Premium 1, 2, 3 Bedroom Apartment Right Next to Woolworths, Coles, Station & Everything You Need

Property1Group Proudly present, this stunning architecturally designed apartment is located in the heart of Schofields. Offering top-tier inclusions, this property presents an incredible opportunity to secure one of the hottest deals currently available in the Schofields market. Ideal for first-home buyers entering the property market or savvy investors seeking a high-return addition to their portfolio.

\*\*Key Features:\*\*

- Spacious open-plan living and bedrooms with floor-to-ceiling glass sliding doors, leading to expansive balconies.

- Full-length balconies seamlessly connect the serene outdoor views with the stylish indoor living spaces.

- Premium kitchen with high-quality stainless steel appliances, sleek benchtops, and modern glass splashbacks.

- Durable timber-look hybrid flooring throughout the kitchen, living, and dining areas.

- Energy-efficient LED lighting throughout the apartment.

- Ducted air conditioning, smoke alarms, and exhaust fans for comfort and safety.

- Secure parking, storage, and video intercom for added convenience.

🛏 2 🔊 2 屏 1

| Price         | Contact Agent |
|---------------|---------------|
| Property Type | Residential   |
| Property ID   | 25566         |