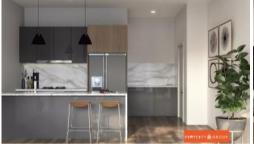

## **Apartment Features:**

- Open-Plan Kitchen with polished stone benchtops and stainless steel appliances.
- Plush carpets and designer floorboards that seamlessly connect the living areas to alfresco spaces or balconies.
- **Designer Gas Stovetops** and polished benches for a great cooking experience.
- Great views from the **bedrooms**, kitchen, and living areas.