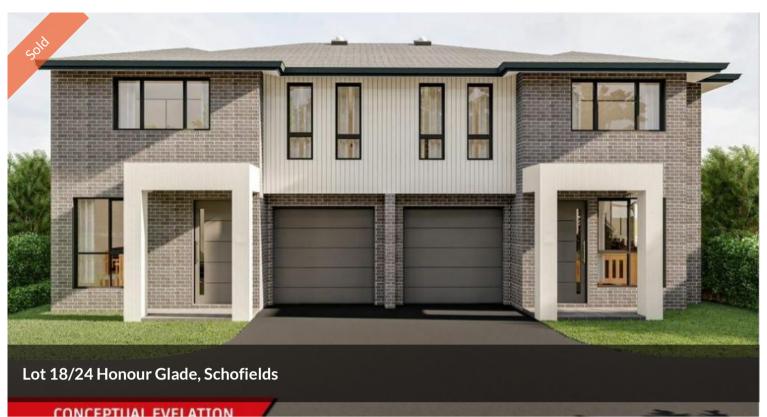

## Modern TownHouses in the heart of Schofields

Property1group is proud to present to you these well designed townhouses with a spacious lounge and dining area, 4 bedrooms, 2 bathrooms and single garage. These luxurious townhouses are situated in the Short distance to The Ponds High School, Tallawong Metro Station, Schofields Train Station, The Ponds Shopping Centre, Rouse Hill Town Centre, Stanhope Village Shopping Centre and Upcoming Schofields Shopping Village.

This stunning residence is further enhanced by its features below:

- Contemporary kitchen with 40mm benchtops, stainless steel appliances and gas cook-top
- Open plan kitchen and dining area which opens to an entertainer's patio
- Formal living room
- Ensuite to master bedroom
- Internal access to the Single Lock up garage
- Tiled outdoor entertaining space
- Alarm system
- Ducted reverse cycle climate control for year-round comfort
- Plus many more features