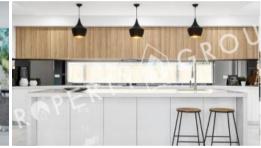

## Features:

- -3 & 4 good size bed rooms with laminated hybrid flooring and built-in wardrobes.
- Short distance to Quakers Hill East & Barnier Public Schools, Local bus stop and Quakers Hill Train Station and Short Walk to IGA and Local Shops.
- Master bedroom with ensuite and access to balcony.
- Open plan living and dining area.
- Modern kitchen appliances with plenty of storage and 40 mm Stone Bench top.
- Internal laundry with guest toilet downstairs.
- Main bathroom with spacious shower and floor to ceiling tiles.