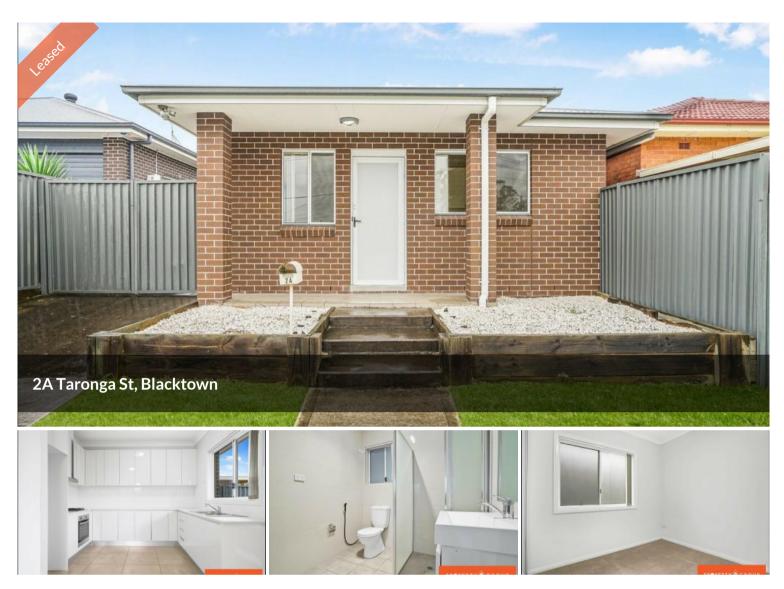

# Beautiful Street Frontage entry 2 Bedroom Granny in the catchment of Blacktown south public school.

Property1Group Proudly presents this beautiful 2 bedroom granny with one full bathroom in the heart of Blacktown. Introducing this exceptional 2-bedroom granny, located in the highly sought-after area of Blacktown. Offering affordable living, this property is an ideal choice for small families, downsizers, or professionals looking for a comfortable and convenient home. In the catchment of Blacktown south public school and very close to St. Michael & Nagle Catholic Schools.

#### Features:

- + Street Frontage Granny flat for your privacy & convenience.
- +Good size 2 bedroom with split aircon.
- +kitchen with multiple cabinets.
- +Modern full tiled bathroom with toilet.
- +Tidy kitchen with a gas cooking.
- +Quiet street with plenty of street parking.

+NBN fast internet available.

+ Water usage Included.

+Walking distance to primary and high schools, shops, parks, and public transport.

🛏 2 🔊 1

| Price         | \$600 per week |
|---------------|----------------|
| Property Type | Rental         |
| Property ID   | 26709          |