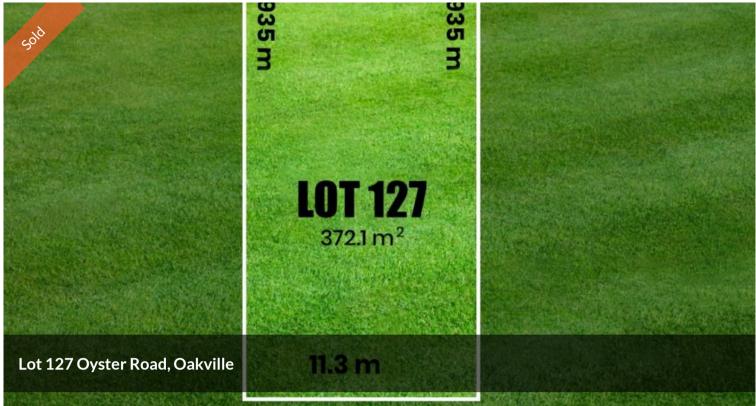

□ 372 m2

Price SOLD

Property Type Residential

Property ID 27418 Land Area 372 m2

**Agent Details** 

Arun Ahuja - 0421 437 682

Office Details

Property1group
OFF 211 20A Lexington Dr Bella
Vista, NSW, 2153 Australia
1300 959 558