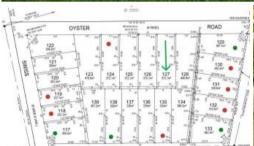

□ 372 m2

Price SOLD

Property Type Residential

Property ID 27418 Land Area 372 m2

**Agent Details** 

Arun Ahuja - 0421 437 682

Office Details

Property1group
OFF 211 20A Lexington Dr Bella
Vista, NSW, 2153 Australia
1300 959 558