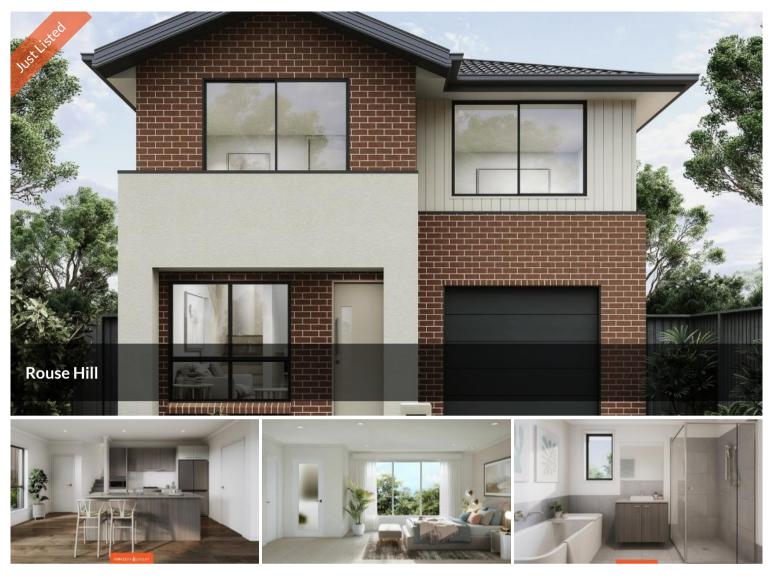

# TURNKEY HOMES AT PEERLESS LOCATION!

A stylish new life style awaits with this magnificent Home on offer! Built to a high standard and attention to detail, this is sure to impress. Located in Rouse Hill, the perfect place to start the next chapter of your life, meticulously designed for those who demand style, convenience and a sense of community.

Offering a Bright Floor Plan, this spacious double story 5 bedroom House with light-filled interior boasts a welcoming façade.

## **Quality Features Include:**

- 2.6mm High Ceiling
- 20mm CeasarStone Benchtop
- Quality Stainless Steel Appliances
- Ducted Air Conditioning
- Hybrid Timber Flooring to living, dining, kitchen and hallways
- Driveway Including Land Scaping & Fencing
- Basix & Site Costs

## 🛏 5 🔊 2 🖪 2 🗔 280 m2

HOME & LAND PACKAGE Price IN ROUSE HILL! Property Residential Type Property 28454 ID Land 280 m2 Area Floor 210 m2 Area **Agent Details** Bobby Makkar - 0473 483 271