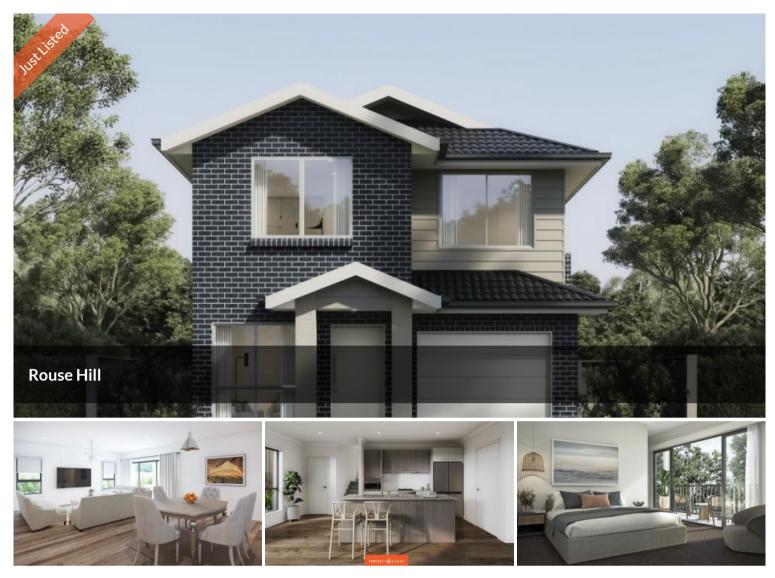

# HOUSE & LAND PACKAGE IN ROUSE HILL! QUALITY LIFESTLYLE, PEERLESS LOCATION, TURNKEY HOME!

A stylish new life style awaits with this magnificent Home on offer! Built to a high standard and attention to detail, this is sure to impress. Located in Rouse Hill, the perfect place to start the next chapter of your life, meticulously designed for those who demand style, convenience and a sense of community.

Offering a Bright Floor Plan, this spacious double story 4 bedroom house with light-filled interior boasts a welcoming façade.

## **Quality Features Include:**

- 2.6mm High Ceiling
- 20mm CeasarStone Benchtop
- Quality Stainless Steel Appliances
- Ducted Air Conditioning
- Hybrid Timber Flooring to living, dining, kitchen and hallways
- Driveway Including Land Scaping & Fencing
- Basix & Site Costs