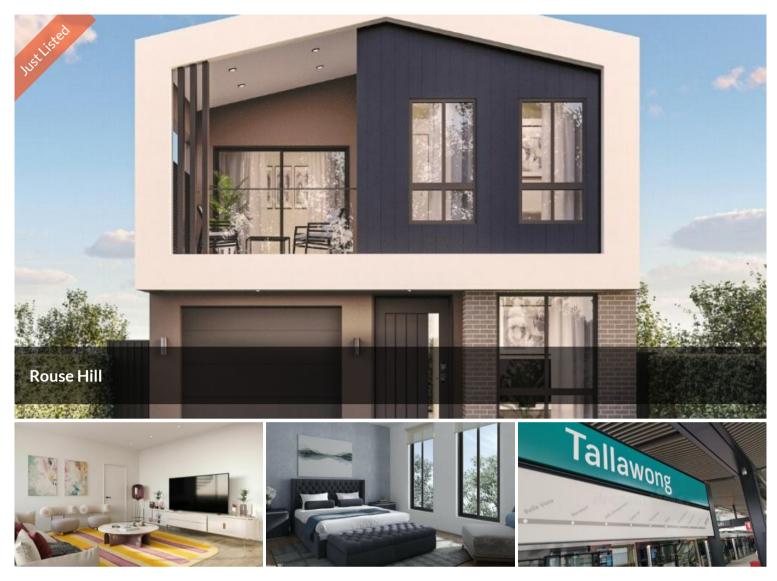

## Luxurious New House | Be the First to Inspect....

A stylish new life style awaits with this magnificent Home on offer! Built to a high standard and attention to detail, this is sure to impress. Located in Rouse Hill, the perfect place to start the next chapter of your life, meticulously designed for those who demand style, convenience and a sense of community.

Offering a Bright Floor Plan, this spacious double story 5 bedroom House with light-filled interior boasts a welcoming façade.

## **Quality Features Include:**

- High Ceilings Throughout
- Modern kitchen with Engineered/Porcelain Benchtop
- Premium Quality Fisher & Paykel Appliances
- Ducted Air Conditioning
- Hybrid Timber Flooring to living, dining, kitchen and hallways
- Driveway Including Land Scaping & Fencing
- LED Downlights

## LOCATION:

- Approx. 8 min to Tallawong Metro Station
- Approx. 10 min to Rouse Hill Town Centre
- Approx. 5 min to Rouse Hill Anglican College

🛏 4 🔊 3 🛱 1 🗔 280 m2

Price Just Listed in Rouse Hill | Contact 0473483271 Property Type Property 28461 ID 280 m2 Area 280 m2 Agent Details Bobby Makkar - 0473 483 271